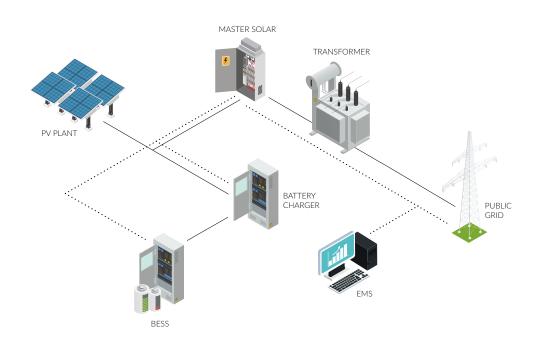

# FOR AN EASY AND FAST ENERGY STORAGE EXPANSION

DC Battery Charger Series is the solution for integration of battery in Storage Systems and also in Hybrid Systems.

It is designed to offer wide voltage range of battery connection, with dedicated input for each battery rack for the most flexible management of you Energy Storage.

The hallmarks of the DC Battery Charger Series converters are:

- Wide battery voltage range
- Extended energy capacity thanks to modularity and parallel
- Dedicated and independent input for each battery rack
- Battery control via standard communication protocol