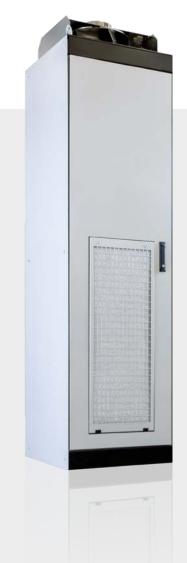

### COMPACT

300 kW in 600 mm Panel

| MODEL                      | EEI BC300-H  | EEI BC300-X   |
|----------------------------|--------------|---------------|
| DC INPUT PARAMETERS        |              |               |
| Rated power                | 300 kW       | 285 kW        |
| Input Voltage range        | 650 ÷ 1000 V | 1000 ÷ 1500 V |
| N° of input                | 3            | 1             |
| Max Current per input      | 170 A        | 285 A         |
| Max S.C. Current per input | 40 kA        | 40 kA         |
| Output Voltage range       | 525 ÷ 1000 V | 890 ÷ 1500 V  |

# GENERAL DATA

| Dimensions (W / H / D)        | 600 / 2300 / 600 mm | 800 / 2300 / 600 mm |
|-------------------------------|---------------------|---------------------|
| Weight                        | 400 kg              | 405 kg              |
| Operating temperature range   | 0°C / +40°C         | 0°C / +40°C         |
| Max Humidity (non condensing) | 95%                 | 95%                 |
| Max altitude                  | asl 2000 m          | asl 2000m           |