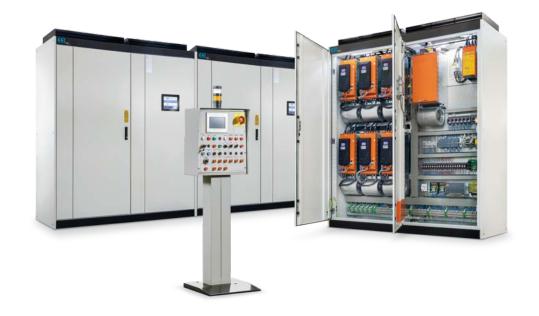

## **WIRE DRAWING MACHINE SOLUTION**

EEI WIRE - COMPACT MODULAR SOLUTION FOR WIRE DRAWING MACHINE VARIABLE SPEED DRIVE FROM 15KW UP TO 150KW FOR EACH BLOCK

- Including control desk and automation system.
- The automation system is developed according to customer requirements, flexible to be interfaced with SCADA plant for industry 4.0, embedded Softscope functionality for remote support.
- Designed following quality standards.

## EEI ELECTRICAL CABINET, CONTROL DESKS INCLUDING AUTOMATION SYSTEM FOR STRAND LINE MACHINES

- Designed following quality standards.
- New EEI drives generation with full digital regulation for command and control AC motors improving performances, efficiency of machine and quality of final product.
- High accuracy strand lay and high precision levels at dynamic speed and torque control by load cell feedback or indirect mode.
- The automation system is developed according to customer requirements, flexible to be interfaced with furnace and SCADA plant for industry 4.0, embedded Softscope functionality for remote support.