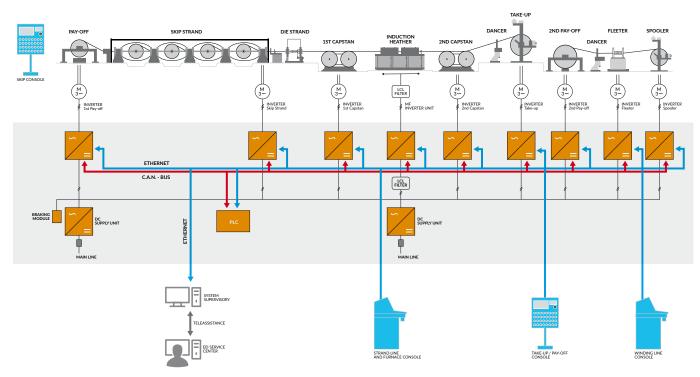

## **STRAND LINE SOLUTION**

## EEI ELECTRICAL CABINET, CONTROL DESKS INCLUDING AUTOMATION SYSTEM FOR STRAND LINE MACHINES

- Designed following quality standards.
- New EEI drives generation with full digital regulation for command and control AC motors improving performances, efficiency of machine and quality of final product.
- High accuracy strand lay and high precision levels at dynamic speed and torque control by load cell feedback or indirect mode.
- The automation system is developed according to customer requirements, flexible to be interfaced with furnace and SCADA plant for industry 4.0, embedded Softscope functionality for remote support.