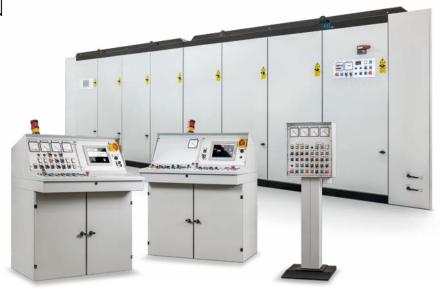

## EEI ELECTRICAL CABINET, CONTROL DESKS INCLUDING AUTOMATION SYSTEM FOR STRAND LINE MACHINES

- Designed following quality standards.
- New EEI drives generation with full digital regulation for command and control AC motors improving performances, efficiency of machine and quality of final product.
- High accuracy strand lay and high precision levels at dynamic speed and torque control by load cell feedback or indirect mode.
- The automation system is developed according to customer requirements, flexible to be interfaced with furnace and SCADA plant for industry 4.0, embedded Softscope functionality for remote support.