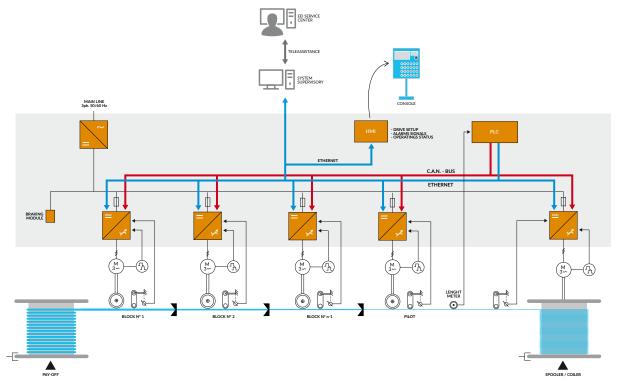

## **STRAND LINE SOLUTION**

## EEI ELECTRICAL CABINET, CONTROL DESKS INCLUDING AUTOMATION SYSTEM FOR STRAND LINE MACHINES

- Designed following quality standards.
- New EEI drives generation with full digital regulation for command and control AC motors improving performances, efficiency of machine and quality of final product.
- High accuracy strand lay and high precision levels at dynamic speed and torque control by load cell feedback or indirect mode.
- The automation system is developed according to customer requirements, flexible to be interfaced with furnace and SCADA plant for industry 4.0, embedded Softscope functionality for remote support.